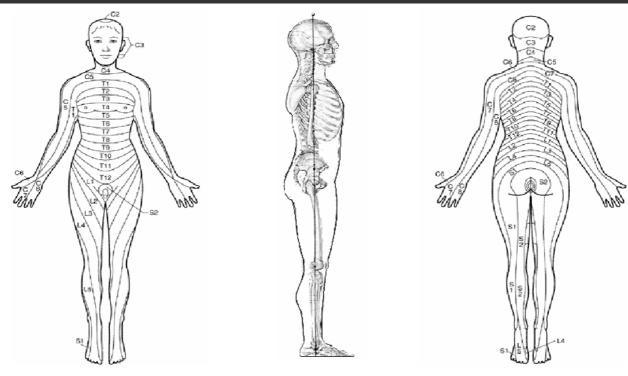

(Please mark on the above figures the location of your pain/discomfort)

1. Choose one or two symptoms (physical or mental) which bother you the most. Write them on the lines.